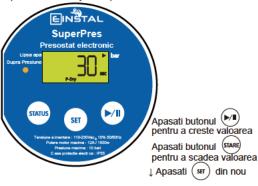

|      |                                                               | Cod           | Unitate       | I imite                           |                                                                                                                                                                                                                                                                                                                                                                                                                                                                                                                                                                                                                                         |
|------|---------------------------------------------------------------|---------------|---------------|-----------------------------------|-----------------------------------------------------------------------------------------------------------------------------------------------------------------------------------------------------------------------------------------------------------------------------------------------------------------------------------------------------------------------------------------------------------------------------------------------------------------------------------------------------------------------------------------------------------------------------------------------------------------------------------------|
| Item | Parametru                                                     | Afisat        | masura        | setari                            | Descriere                                                                                                                                                                                                                                                                                                                                                                                                                                                                                                                                                                                                                               |
| 4    | Interval resetare<br>automata dupa<br>aparitia unei erori     | Auto<br>Reset | sec           | 0~600                             | a. Selectati setarea apoi Apasati butonul stanga/dreapta pentru a modifica valoarea. Dupa modificarea setariii, apasati butonul "SET" pentru a merge la urmatorul pas. Intervalul de resetare automata = (Durata a utomata) * (numarul de erori)* Numarul maxim de erori acumulate este 10. Daca apasati butonul dreapta numarul de erori va fi resetat. b. Daca ramaneti in acest ecran pentru 30 sec., fara a apasa stanga-dreapta sau SET, aparatul va reveni automat la modul de lucru fara a salva modificarile. c. Daca nu vreti sa modificati aceasta setare apasati SET pentru a trece la urmatorul pas.                        |
| 5    | Setare inchidere<br>automata la<br>functionare<br>indelungata | Auto          | hour<br>(ora) | St-0<br>St-5<br>St-1<br>~<br>St-5 | a. Selectati setarea apoi Apasati butonul stanga/dreapta pentru a modifica valoarea. Dupa modificarea setariii, apasati butonul "SET" pentru a merge la urmatorul pas. St-0: Aparatul va functiona indelung si nu se va inchide automat. St-5: Aparatul se va opri automat dupa 0.5 ore (30minute)de functionare continua si nu va repomi singur dupa oprire St-1~5: Aparatul se va opri automat dupa 1~5 ore de functionare continua si nu va reporni singur dupa oprire. b. Daca ramaneti in acest ecran pentru 30 sec., fara a apasa stanga-dreapta sau SET, aparatul va reveni automat la modul de lucru fara a salva modificarile. |

Apasati butonul pentru a creste valoarea
Apasati butonul (TARE)
pentru a scadea valoarea

\$\delta\$ Apasati (ser) din nou

- Setare inchidere automata la functionare indelungata (Cod afisat: Auto)
- » St-0: Presostatul va functiona fara oprire timp indelungat.
- » St-.5&St-1~5: Presostatul va inchide alimentarea automat dupa 0.5 sau intre 1~5 ore si nu va reporni automat.