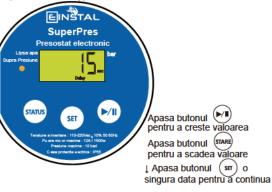

 Reglaj presiune de minim (presiune de pornire a pompei) (Cod afisat: P-min)

 Intarziere oprire pompa la atingerea presiunii maxime (Cod afisat: Delay)

4). Salvarea tuturor parametrilor (cod afisat: loAd)

 La finalizarea setarilor anterioare, dupa 3 secunde presostatul va reveni automat la afisarea presiunii curente din instalatie.

- c. Apasati butonul (sr) timp de 3 secunde pentru a intra in Meniul de Setari Avansate
- 1). Schimba unitatea de masurare a presiunii (cod afisat: Unit)