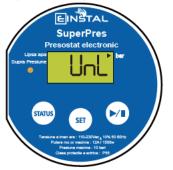

" Apasare lunga butonul Stare timp de 6 secunde (Blocheaza/Deblocheaza butonul SET)

| Item | Parametru                                                   | Cod<br>Afisat | Unitate<br>de masura | Descriere                                                                                                                                                                                                                                                                                                                              |
|------|-------------------------------------------------------------|---------------|----------------------|----------------------------------------------------------------------------------------------------------------------------------------------------------------------------------------------------------------------------------------------------------------------------------------------------------------------------------------|
| 1    | Blocheaza/<br>Deblocheaza<br>functia de<br>Modificare (SET) | LoE<br>UnL    | bar                  | <ul> <li>Pentru a bloca butonul SET, apasati lung butonul STARE<br/>timp de 6 secunde pana cand pe display va aparea LoC<br/>si sistemului.</li> <li>Pentru a debloca butonul SET, apasati lung butonul STARE<br/>timp de 6 secunde pana cand pe display va aparea UnL<br/>si apoi va affsa presiunea curenta a sistemului.</li> </ul> |

2).Deblocare buton SET apasand (start) timp de 6 secunde (Cod afisat: UnL)

- b. Apasati butonul (str) scurt pentru a naviga in Meniul Principal (setarile de baza)
- Reglaj presiune de maxim (presiunea de oprire a pompei) (Cod afisat: P-max)