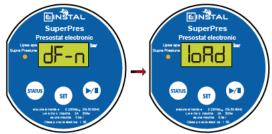

»Pentru a NU reveni la setarile din fabrica (cod afisat: dF-n)

Apasati butonul (▶∕∎) entru a seta parametrul la valoarea "dF-n"

Apasati butonul (ser) scurt pentru a finaliza resetarea (cod afisat: IoAd)

 Dupa finalizarea setarii anterioare, ecranul LCD va afisa "loAd" or " ----" in functie de ce ati ales 3 seconde mai tarziu, presostatul va reveni la afisarea presiunii curente din instalatie.