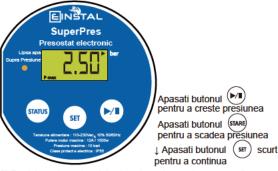

# 8.Info-Grafic (Mod vizual de setare a parametrilor)

- a-1. Apasati butonul (STARE) scurt pentru a rula intre setarile originale ale presostatului
- 1) Presiunea de oprire a pompei (Presiunea Maxima) (Cod afisat: P-max)

2). Presiunea de pornire a pompei (Presiunea Minima) (Cod afisat: P-min)

⊥ Apasati butonul (stare) din nou

3). Presiune detectare Lipsa Apa (Lipsa Apa) (Cod afisat: P-Dry)

- a-2. Apasa i lung butonul (stare) timp de 6 secunde pentru a bloca/debloca butonul "SET"
- 1).Blocare buton SET apasand (start) timp de 6 secunde (Cod afisat: LoE)

2).Deblocare buton SET apasand (start) timp de 6 secunde (Cod afisat: UnL)

- b. Apasati butonul (str) scurt pentru a naviga in Meniul Principal (setarile de baza)
- Reglaj presiune de maxim (presiunea de oprire a pompei) (Cod afisat: P-max)