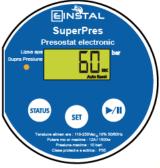

# SuperPres - Afisaj

# 3. Functiile butoanelor (mod operare)

| Buton         | Functie                                                                                                                            | Combinatie butoane |
|---------------|------------------------------------------------------------------------------------------------------------------------------------|--------------------|
|               | Vizualizare valori presiune setate                                                                                                 |                    |
| (STARE)       | Apasa Lung timp de 6 secunde pentru a Bloca/Debloca butonul SET                                                                    |                    |
| Buton stanga  | Scadere - Modificare in jos parametru selectat                                                                                     | SST P/I            |
|               | Apasare scurta (o data):                                                                                                           |                    |
|               | Trecere la meniul Principal.                                                                                                       |                    |
| SET           | Apasare lunga 3 secunde:<br>Trecere la mediul Avansat                                                                              |                    |
|               | Dupa intrarea in parametrul selectat, daca apasati scurt inca o data:<br>Schimba in setarea urmatoare si introduce valorile setate |                    |
|               | Oprire si Pornire pompa                                                                                                            |                    |
| Buton dreapta | Crestere - Modificare in sus parametru selectat                                                                                    | SET STARE          |