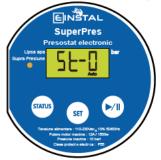

|      |                                                               | Cod           | Unitate       | I imite                           |                                                                                                                                                                                                                                                                                                                                                                                                                                                                                                                                                                                                                                         |
|------|---------------------------------------------------------------|---------------|---------------|-----------------------------------|-----------------------------------------------------------------------------------------------------------------------------------------------------------------------------------------------------------------------------------------------------------------------------------------------------------------------------------------------------------------------------------------------------------------------------------------------------------------------------------------------------------------------------------------------------------------------------------------------------------------------------------------|
| Item | Parametru                                                     | Afisat        | masura        | setari                            | Descriere                                                                                                                                                                                                                                                                                                                                                                                                                                                                                                                                                                                                                               |
| 4    | Interval resetare<br>automata dupa<br>aparitia unei erori     | Auto<br>Reset | sec           | 0~600                             | a. Selectati setarea apoi Apasati butonul stanga/dreapta pentru a modifica valoarea. Dupa modificarea setariii, apasati butonul "SET" pentru a merge la urmatorul pas. Intervalul de resetare automata = (Durata a utomata) * (numarul de erori)* Numarul maxim de erori acumulate este 10. Daca apasati butonul dreapta numarul de erori va fi resetat. b. Daca ramaneti in acest ecran pentru 30 sec., fara a apasa stanga-dreapta sau SET, aparatul va reveni automat la modul de lucru fara a salva modificarile. c. Daca nu vreti sa modificati aceasta setare apasati SET pentru a trece la urmatorul pas.                        |
| 5    | Setare inchidere<br>automata la<br>functionare<br>indelungata | Auto          | hour<br>(ora) | St-0<br>St-5<br>St-1<br>~<br>St-5 | a. Selectati setarea apoi Apasati butonul stanga/dreapta pentru a modifica valoarea. Dupa modificarea setariii, apasati butonul "SET" pentru a merge la urmatorul pas. St-0: Aparatul va functiona indelung si nu se va inchide automat. St-5: Aparatul se va opri automat dupa 0.5 ore (30minute)de functionare continua si nu va repomi singur dupa oprire St-1~5: Aparatul se va opri automat dupa 1~5 ore de functionare continua si nu va reporni singur dupa oprire. b. Daca ramaneti in acest ecran pentru 30 sec., fara a apasa stanga-dreapta sau SET, aparatul va reveni automat la modul de lucru fara a salva modificarile. |