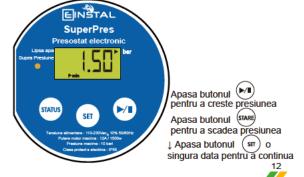

2).Deblocare buton SET apasand (start) timp de 6 secunde (Cod afisat: UnL)

- b. Apasati butonul (str) scurt pentru a naviga in Meniul Principal (setarile de baza)
- Reglaj presiune de maxim (presiunea de oprire a pompei) (Cod afisat: P-max)

 Reglaj presiune de minim (presiune de pornire a pompei) (Cod afisat: P-min)

 Intarziere oprire pompa la atingerea presiunii maxime (Cod afisat: Delay)

4). Salvarea tuturor parametrilor (cod afisat: loAd)

 La finalizarea setarilor anterioare, dupa 3 secunde presostatul va reveni automat la afisarea presiunii curente din instalatie.

- c. Apasati butonul (sr) timp de 3 secunde pentru a intra in Meniul de Setari Avansate
- 1). Schimba unitatea de masurare a presiunii (cod afisat: Unit)