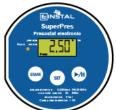

# SuperPres - Afisaj

# 6. Valori presetate (valorile din fabrica)

- a. Presiune oprire pompa (Max): 2.5 bar
- b. Presiune pornire pompa (Min): 1.5 bar
- c. Intarziere oprire la atingerea Presiunii Maxime : 15 secunde
- d. Unitate masurare presiune : Bar
- e. Perioada detectare Lipsa Apa : 30 secunde
- f. Presiune detectare Lipsa Apa: 0.5 bar
- g. Incercare resetare automata dupa aparitia unei erori (valoare q): 60 secunde
- h. Setare inchidere automata la functionare indelungata : St-0
- i. Setare Supra-Presiune: 10 bar (nu poate fi modificata)