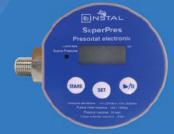

# SuperPres - Afisaj

# 3. Functiile butoanelor (mod operare)

| Buton         | Functie                                                                                                                            | Combinatie butoane |
|---------------|------------------------------------------------------------------------------------------------------------------------------------|--------------------|
|               | Vizualizare valori presiune setate                                                                                                 |                    |
| (STARE)       | Apasa Lung timp de 6 secunde pentru a Bloca/Debloca butonul SET                                                                    |                    |
| Buton stanga  | Scadere - Modificare in jos parametru selectat                                                                                     | SST P/I            |
|               | Apasare scurta (o data):                                                                                                           |                    |
|               | Trecere la meniul Principal.                                                                                                       |                    |
| SET           | Apasare lunga 3 secunde:<br>Trecere la mediul Avansat                                                                              |                    |
|               | Dupa intrarea in parametrul selectat, daca apasati scurt inca o data:<br>Schimba in setarea urmatoare si introduce valorile setate |                    |
|               | Oprire si Pornire pompa                                                                                                            |                    |
| Buton dreapta | Crestere - Modificare in sus parametru selectat                                                                                    | SET STARE          |

# 4.Starea LED-urilor

| LED | Culoare    | Ce inseamna                                     | Starea Pompei                                                                          |
|-----|------------|-------------------------------------------------|----------------------------------------------------------------------------------------|
| 1   | Stins      | Aparatul este deconectat                        | Pompa deconectata                                                                      |
| 2   | Verde      | Aparatul este conectat la sistem si la<br>pompa | Pompa in repaos<br>(Asteapta comanda de pornire)                                       |
| 3   | Portocaliu | Aparatul comanda pornirea pompei                | Pompa pomita                                                                           |
| 4   | Rosu       | Avertizare - Mesaj de eroare                    | Pompa se opreste si este afisat<br>mesajul de eroare<br>(Lipsa apa sau Supra-presiune) |