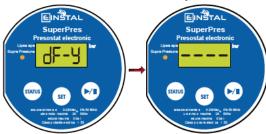

### 6). Revenire la setarile din Fabrica

» Reveniti la setarile din Fabrica (cod afisat: dF-y)

Apasati butonul ▶ pentru a seta parametrul la valoarea "dF-y"

Apasati butonul (ser) scurt pentru a finaliza resetarea (cod afisat: "----")

| Item | Parametru                                                                                              | Cod<br>Afisat | Unitate<br>masura | Limite<br>setari | Descriere                                                                                                                                                                                                                                                                                                                                                                                                                                                                                                                                                                                                                                                                   |
|------|--------------------------------------------------------------------------------------------------------|---------------|-------------------|------------------|-----------------------------------------------------------------------------------------------------------------------------------------------------------------------------------------------------------------------------------------------------------------------------------------------------------------------------------------------------------------------------------------------------------------------------------------------------------------------------------------------------------------------------------------------------------------------------------------------------------------------------------------------------------------------------|
| 6    | Revenire la<br>valorile din<br>fabrica                                                                 | dF-n<br>dF-y  | -                 | -                | a Selectati setarea apoi Apasati butonul stanga/dreapta pentru a modifica valoarea. df-n: Nu se reseteaza / df-y; Se reseteaza Dupa modificarea setarili ,apasati butonul "SET", astel toate setarili avansate vor reveni la valorile din fabrica. Ecranul LCD va afisa "—" 3 secunde apoi va afisa presiunea curenta a sistemului. b.Daca ramaneti in acest ecran pentru 30 sec., fara a apasa stanga-dreapta sau SET, aparatul va reveni automat la modul de lucru fara a salva modificarile. Caca nu verti sa modificati acesats asetare selectati df-n si apoi apasati butonul SET. Ecranul LCD va afisa "loAd" 3 secunde apoi va afisa presiunea curenta a sistemului. |
| 7    | Ecranul LCD va<br>afisa "loAd" sau<br>"" timp de 3<br>secunde pentru<br>a salva si<br>finaliza setarea | sau<br>loAd   | -                 | -                | Dupa ce ecranul LCD va afisa " loAd " sau  " — " timp de 3 secunde, toate valorile  setate mai sus vor fi salvate si afisajul va  reveni la presiunea curenta a sistemului.                                                                                                                                                                                                                                                                                                                                                                                                                                                                                                 |