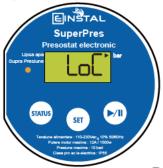

" Apasare lunga butonul Stare timp de 6 secunde (Blocheaza/Deblocheaza butonul SET)

| Item | Parametru                                                   | Cod<br>Afisat | Unitate<br>de masura | Descriere                                                                                                                                                                                                                                                                                                                              |
|------|-------------------------------------------------------------|---------------|----------------------|----------------------------------------------------------------------------------------------------------------------------------------------------------------------------------------------------------------------------------------------------------------------------------------------------------------------------------------|
| 1    | Blocheaza/<br>Deblocheaza<br>functia de<br>Modificare (SET) | LoE<br>UnL    | bar                  | <ul> <li>Pentru a bloca butonul SET, apasati lung butonul STARE<br/>timp de 6 secunde pana cand pe display va aparea LoC<br/>si sistemului.</li> <li>Pentru a debloca butonul SET, apasati lung butonul STARE<br/>timp de 6 secunde pana cand pe display va aparea UnL<br/>si apoi va affsa presiunea curenta a sistemului.</li> </ul> |