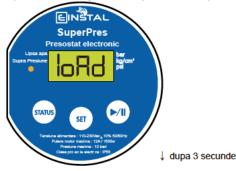

 Reglaj presiune de minim (presiune de pornire a pompei) (Cod afisat: P-min)

 Intarziere oprire pompa la atingerea presiunii maxime (Cod afisat: Delay)

4). Salvarea tuturor parametrilor (cod afisat: loAd)

 La finalizarea setarilor anterioare, dupa 3 secunde presostatul va reveni automat la afisarea presiunii curente din instalatie.

- c. Apasati butonul (sr) timp de 3 secunde pentru a intra in Meniul de Setari Avansate
- 1). Schimba unitatea de masurare a presiunii (cod afisat: Unit)