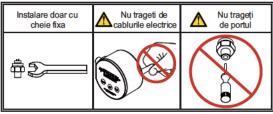

# 10.Atentionari

Evitati sa lasati cabluri dezizolate (neizolate), pentru a se evita scurt-circuitul.