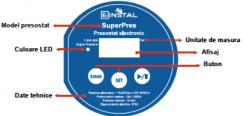

# SuperPres - Afisaj

# 3. Functiile butoanelor (mod operare)

| Buton         | Functie                                                                                                                            | Combinatie butoane |
|---------------|------------------------------------------------------------------------------------------------------------------------------------|--------------------|
|               | Vizualizare valori presiune setate                                                                                                 |                    |
| (STARE)       | Apasa Lung timp de 6 secunde pentru a Bloca/Debloca butonul SET                                                                    |                    |
| Buton stanga  | Scadere - Modificare in jos parametru selectat                                                                                     | SST P/I            |
|               | Apasare scurta (o data):                                                                                                           |                    |
|               | Trecere la meniul Principal.                                                                                                       |                    |
| SET           | Apasare lunga 3 secunde:<br>Trecere la mediul Avansat                                                                              |                    |
|               | Dupa intrarea in parametrul selectat, daca apasati scurt inca o data:<br>Schimba in setarea urmatoare si introduce valorile setate |                    |
|               | Oprire si Pornire pompa                                                                                                            |                    |
| Buton dreapta | Crestere - Modificare in sus parametru selectat                                                                                    | SET STARE          |

# 4.Starea LED-urilor

| LED | Culoare    | Ce inseamna                                     | Starea Pompei                                                                          |
|-----|------------|-------------------------------------------------|----------------------------------------------------------------------------------------|
| 1   | Stins      | Aparatul este deconectat                        | Pompa deconectata                                                                      |
| 2   | Verde      | Aparatul este conectat la sistem si la<br>pompa | Pompa in repaos<br>(Asteapta comanda de pornire)                                       |
| 3   | Portocaliu | Aparatul comanda pornirea pompei                | Pompa pomita                                                                           |
| 4   | Rosu       | Avertizare - Mesaj de eroare                    | Pompa se opreste si este afisat<br>mesajul de eroare<br>(Lipsa apa sau Supra-presiune) |